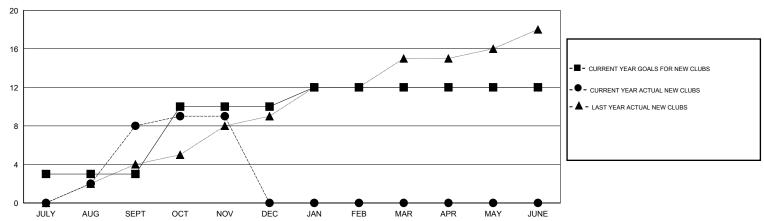

#### GOALS AND ACTUAL NEW CLUBS CUMULATIVE

# LOCATION INDIA

GMT CA 6

| Clubs                 |                  |           |                  |                  | Members               |                    |                                     |                    |                  |  |
|-----------------------|------------------|-----------|------------------|------------------|-----------------------|--------------------|-------------------------------------|--------------------|------------------|--|
| RESULTS FOR 2015-2016 |                  |           |                  |                  | RESULTS FOR 2015-2016 |                    |                                     |                    |                  |  |
| QUARTER               | NEW CLUB<br>GOAL | NEW CLUBS | DROPPED<br>CLUBS | NET<br>GAIN/LOSS | QUARTER               | NEW MEMBER<br>GOAL | CHARTER AND<br>NEW MEMBERS<br>ADDED | DROPPED<br>MEMBERS | NET<br>GAIN/LOSS |  |
| JULY/AUG/SEPT         | 3                | 8         | 0                | 8                | JULY/AUG/SEPT         | 100                | 393                                 | 572                | -179             |  |
| OCT/NOV/DEC           | 7                | 1         | 0                | 1                | OCT/NOV/DEC           | 320                | 169                                 | 115                | 54               |  |
| JAN/FEB/MAR           | 2                | 0         | 0                | 0                | JAN/FEB/MAR           | 340                | 0                                   | 0                  | 0                |  |
| APR/MAY/JUNE          | 0                | 0         | 0                | 0                | APR/MAY/JUNE          | -160               | 0                                   | 0                  | 0                |  |