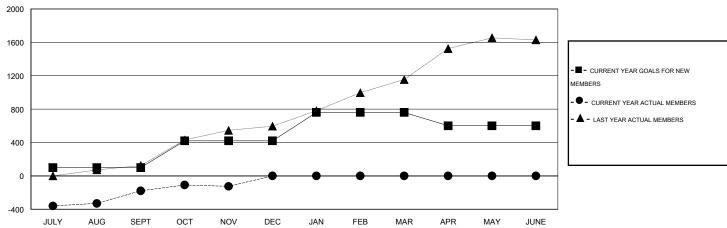

#### GOALS AND ACTUAL MEMBERS CUMULATIVE

| DROPPED CLUBS: 0 |     | 65 CLUBS OF 161 ADDED 1 OR MORE<br>NEW MEMBERS | GENDER DISTRIBUTION  MALE 4,992 (78.06%) |                |       |
|------------------|-----|------------------------------------------------|------------------------------------------|----------------|-------|
| DROPPED MEMBERS  |     |                                                | FEMALE                                   | 1,403 (21.94%) |       |
| DECEASED         | 10  | CHOK HERE FOR HEALTH                           |                                          |                |       |
| CLUB CANCELLED 0 |     | CLICK HERE FOR HEALTH ASSESSMENT DATA          | FAMILY UNIT MEMBERS                      |                | 2,975 |
| OTHER            | 677 |                                                | HEAD OF HOUSEHOLD                        | 1,229          |       |
| TOTAL            | 687 |                                                | NON-HEAD OF HOUSEHOLD                    | 1,746          |       |

# LOCATION INDIA

GMT CA 6

| Clubs                 |                  |           |                  |                  | Members               |                    |                                     |                    |                  |  |
|-----------------------|------------------|-----------|------------------|------------------|-----------------------|--------------------|-------------------------------------|--------------------|------------------|--|
| RESULTS FOR 2015-2016 |                  |           |                  |                  | RESULTS FOR 2015-2016 |                    |                                     |                    |                  |  |
| QUARTER               | NEW CLUB<br>GOAL | NEW CLUBS | DROPPED<br>CLUBS | NET<br>GAIN/LOSS | QUARTER               | NEW MEMBER<br>GOAL | CHARTER AND<br>NEW MEMBERS<br>ADDED | DROPPED<br>MEMBERS | NET<br>GAIN/LOSS |  |
| JULY/AUG/SEPT         | 3                | 8         | 0                | 8                | JULY/AUG/SEPT         | 100                | 393                                 | 572                | -179             |  |
| OCT/NOV/DEC           | 7                | 1         | 0                | 1                | OCT/NOV/DEC           | 320                | 169                                 | 115                | 54               |  |
| JAN/FEB/MAR           | 2                | 0         | 0                | 0                | JAN/FEB/MAR           | 340                | 0                                   | 0                  | 0                |  |
| APR/MAY/JUNE          | 0                | 0         | 0                | 0                | APR/MAY/JUNE          | -160               | 0                                   | 0                  | 0                |  |